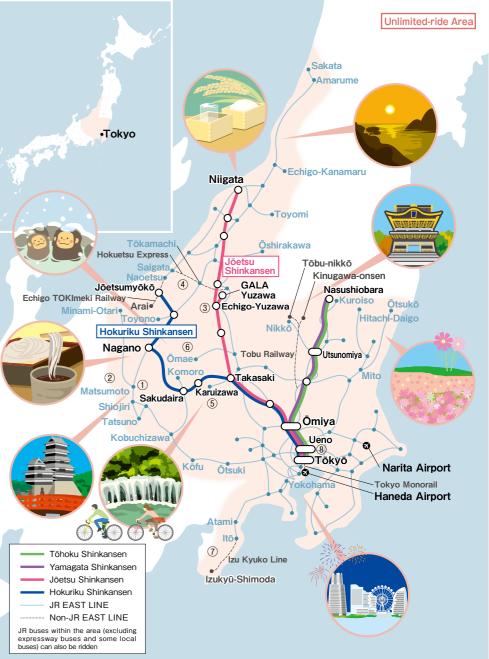

## JR EAST PASS (Tohoku area)

Tokyo

hichinohe-Towada

Morioka

oku Shinkans

Sendai Airport Transi

Sendai Airport

Narita Airport

Haneda Airport

Shin-Aomo

Shinjā

Senda

Yamagata

6

Omiva

eno

Tōkyō

6

Yamagata

Yonezawa

okusawa

Kinugawa-

Tōbu-nikkō

 $\overline{(7)}$ 

GALAYuzawa

Echigo-Yuzawa

ALB LA HALSA

Akita Shinkansen

Jõetsu Shinkansen

JR EAST LINE

Yamagata Shinkansen

Hokuriku Shinkansen

Non-JR EAST LINE JR buses within the area (excluding expressway buses and some local buses) can also be ridden

6 10 0 10

(1)

Unlimited-ride Area

JR EAST PASS (Nagano, Niigata area) . .....

If you want to make the most of your trip in Eastern Japan, we recommend a visit to the Nagano and Niigata areas. Both are relatively close to Tokyo and offer a wide variety of sightseeing spots, including leisure facilities such as hot springs and ski resorts - all surrounded by stunning views.

(4) Tokamachi ③Echigo-Yuzawa

⑤Karuizawa 6 Kusatsu

alid period

Sales Prices

Adults

17,000yen

18,000yen

For sale outside of Japan